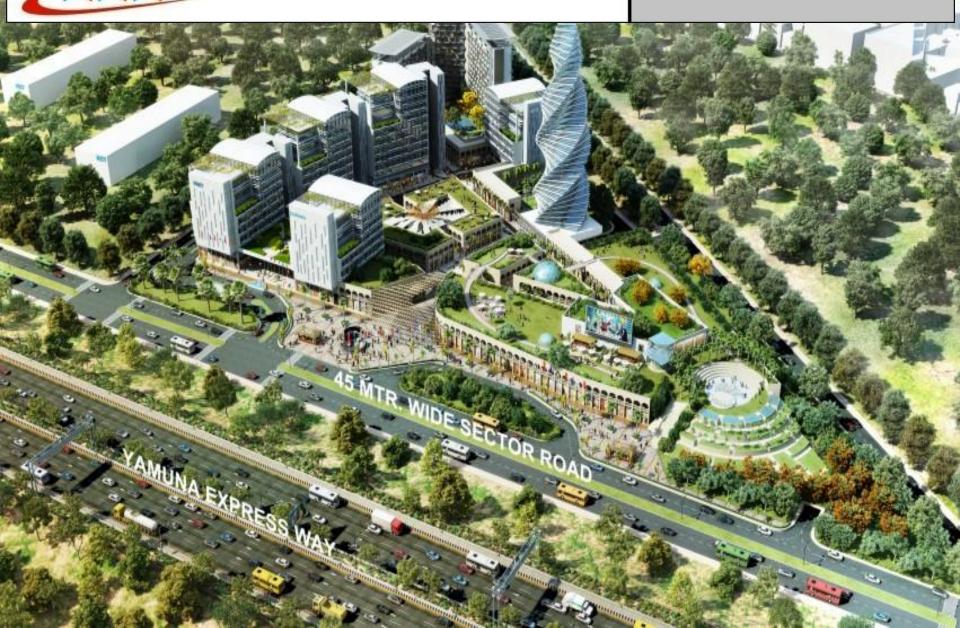

# Beta Beta tech

INTELLIGENT ARCHITECTURAL IT/ITES OFFICE SPACE

CALL: +91-9654953152

WITH INTELLIGENT ARCHITECTURAL OFFICE SPACE

300 sq.ft. | 500 sq.ft. | 750 sq.ft. | 1000 sq.ft. (Approx.)

Plot No. 1, Tech Zone, Opp. Gautam Buddha University, Greater Noida.

# 10.764 sq. ft. = 1 sq. mt.

About TechOne

Earth TechOne is an IT/ITES office space of 2.5 lacs sq. ft, which presents a host of futuristic

CALL: +91-9654953152

### Your workspace, your way

TechOne is not only the office space which you can personalize according to your requirement but is also the premises for recreation, shopping & home.

- TechOne premises spread over 15 acres
- Dream office space which can personalize according to your choice
- A retail space
- A 'luxury living' residential apartment "Earth Studio" with walk-to-work convenience
- A club house
- Added to these is a network of ATMs, cafes and bookstores, and life inside TechOne is rendered resoundingly complete

#### Location you love to be there

- Located on main Yamuna Expressway
- In close vicinity of proposed Airport
- Within 650 acres Tech Zone
- Walking distance to Night Safari
- Nearby to Buddh International Circuit(Racing Car Track)
- Opposite to Gautam Buddha University