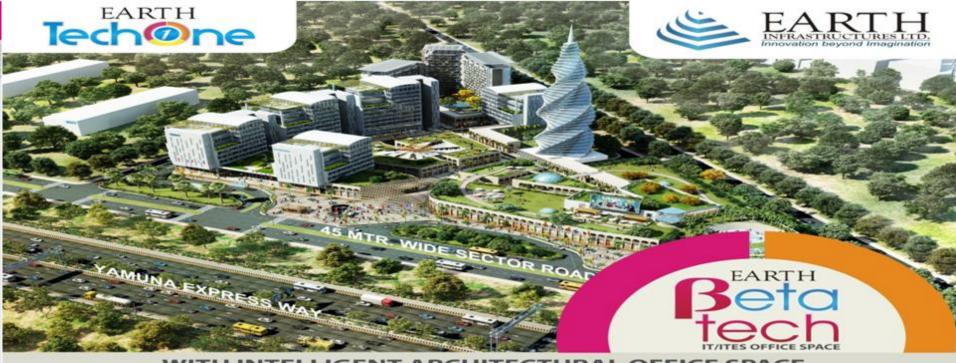

# Beta Beta tech

INTELLIGENT ARCHITECTURAL IT/ITES OFFICE SPACE

CALL: +91-9654953152

WITH INTELLIGENT ARCHITECTURAL OFFICE SPACE

300 sq.ft. | 500 sq.ft. | 750 sq.ft. | 1000 sq.ft. (Approx.)

Plot No. 1, Tech Zone, Opp. Gautam Buddha University, Greater Noida.

# 10.764 sq. ft. = 1 sq. mt.

About TechOne

Earth TechOne is an IT/ITES office space of 2.5 lacs sq. ft, which presents a host of futuristic

CALL: +91-9654953152

### Your workspace, your way

TechOne is not only the office space which you can personalize according to your requirement but is also the premises for recreation, shopping & home.

- TechOne premises spread over 15 acres
- Dream office space which can personalize according to your choice
- A retail space
- A 'luxury living' residential apartment "Earth Studio" with walk-to-work convenience
- A club house
- Added to these is a network of ATMs, cafes and bookstores, and life inside TechOne is rendered resoundingly complete

#### Location you love to be there

- Located on main Yamuna Expressway
- In close vicinity of proposed Airport
- Within 650 acres Tech Zone
- Walking distance to Night Safari
- Nearby to Buddh International Circuit(Racing Car Track)
- Opposite to Gautam Buddha University