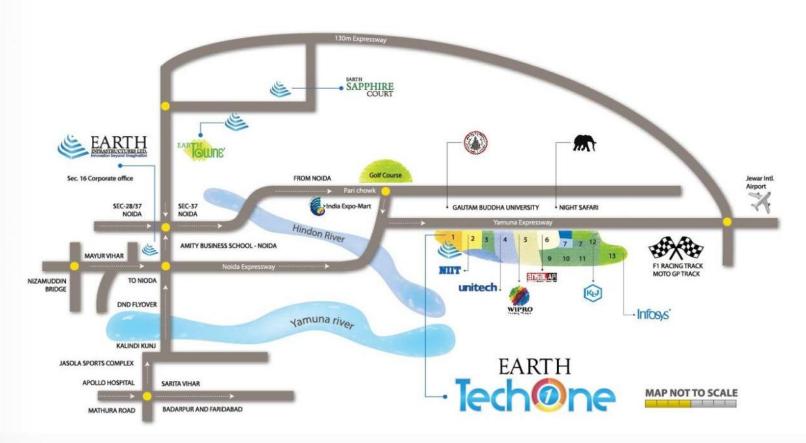

#### Location of the project

Location Map: Plot no. 1, Tech Zone, Opp. Gautam Buddha University, Greater Noida

1/2/3/4 BHK Lifestyle Apartments, Greater Noida

Fully Furnished Office Spaces, Greater Noida